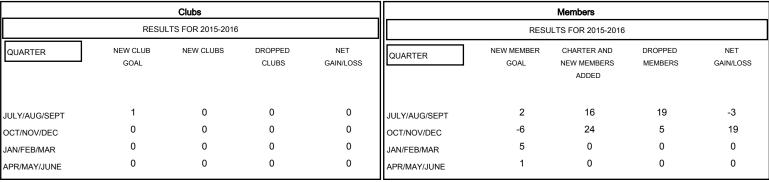

## MONTHLY MEMBERSHIP PROGRESS REPORT

District 13 H

Results as of: 12/31/2015

## GMT: Cindy Gregg LOCATION OHIO GMT CA 1



## GOALS AND ACTUAL NEW CLUBS CUMULATIVE



## GOALS AND ACTUAL MEMBERS CUMULATIVE



| -■-  | CURRENT YEAR GOALS FOR NEW |
|------|----------------------------|
| MEMA | EDG                        |

- - CURRENT YEAR ACTUAL MEMBERS

- ▲ - LAST YEAR ACTUAL MEMBERS

| DROPPED CLUBS: 0 |    |
|------------------|----|
| DROPPED MEMBERS  |    |
| DECEASED         | 5  |
| CLUB CANCELLED   | 0  |
| OTHER            | 19 |
| TOTAL            | 24 |

| 14 CLUBS OF 31 ADDED 1 OR MORE<br>NEW MEMBERS | GENDER DISTRIB  MALE  FEMALE          | UTION<br>695 (82.35%)<br>149 (17.65%) |           |
|-----------------------------------------------|---------------------------------------|---------------------------------------|-----------|
| CLICK HERE FOR HEALTH ASSESSMENT DATA         | FAMILY UNIT MEM