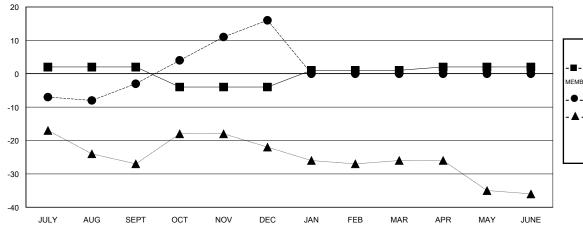

## GOALS AND ACTUAL MEMBERS CUMULATIVE

| -■-  | CURRENT YEAR GOALS FOR NEW |
|------|----------------------------|
| MEMA | EDG                        |

- - CURRENT YEAR ACTUAL MEMBERS

- ▲ - LAST YEAR ACTUAL MEMBERS